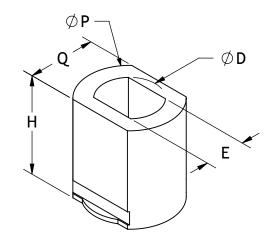

Ť

5

|                                                                                                                                                                            |                                                                                                                                                |                    | Part I | <b>\o.</b>   🤅 | ØP   Q                                     | $ $ $\emptyset$ <b>d</b> $ $ <b>e</b>             | E   H   | Weight (lbs)      |
|----------------------------------------------------------------------------------------------------------------------------------------------------------------------------|------------------------------------------------------------------------------------------------------------------------------------------------|--------------------|--------|----------------|--------------------------------------------|---------------------------------------------------|---------|-------------------|
|                                                                                                                                                                            |                                                                                                                                                |                    | SLEEV  | E-A 1.         | 181.866                                    | .875 .6                                           | 25 1.25 | 0.12              |
|                                                                                                                                                                            |                                                                                                                                                |                    | SLEEV  | E-B 1.         | 181.866                                    | .750.5                                            | 00 1.25 | 0.16              |
|                                                                                                                                                                            |                                                                                                                                                |                    | SLEEV  | E-C .7         | 750 .500                                   | .625.4                                            | 38 1.25 | 0.03              |
|                                                                                                                                                                            |                                                                                                                                                |                    | SLEEV  | E-D .7         | 750 .500                                   | .563 .3                                           | 75 1.25 | 0.05              |
|                                                                                                                                                                            | UNLESS OTHERWISE SPECIFIED:                                                                                                                    |                    | NAME   | DATE           | 751 Hoff Road                              |                                                   |         | 751 Hoff Road     |
|                                                                                                                                                                            | DIMENSIONS ARE IN INCHES<br>TOLERANCES:<br>FRACTIONAL ±1/32<br>ANGULAR: MACH ± BEND ±<br>TWO PLACE DECIMAL ±0.015<br>THREE PLACE DECIMAL ±0.05 | DRAWN              | BW     | 3/19/12        | 4                                          | Max-Air O'Fallon, MO 63366<br>Phone: 888-842-9998 |         |                   |
|                                                                                                                                                                            |                                                                                                                                                | CHECKED            |        |                | Fax: 636-272-4937<br>max-airtechnology.com |                                                   |         |                   |
|                                                                                                                                                                            |                                                                                                                                                | REVISIONS:         | BW     | 7/11/12        | TITLE:                                     |                                                   | IIIdx-6 | an technology.com |
| PROPRIETARY AND CONFIDENTIAL<br>THE INFORMATION CONTAINED IN THIS<br>DRAWING IS THE SOLE PROPERTY OF<br>MAX-AIR TECHNOLOGY, INC. ANY<br>REPRODUCTION IN PART OR AS A WHOLE | INTERPRET GEOMETRIC<br>TOLERANCING PER:                                                                                                        |                    |        |                | D                                          | D to                                              | DD Sl   | eeve              |
|                                                                                                                                                                            | MATERIAL<br>Carbon Steel                                                                                                                       | COMMENTS: Adapters |        |                |                                            |                                                   | rs      |                   |
|                                                                                                                                                                            | FINISH                                                                                                                                         |                    |        |                |                                            |                                                   | ve Ad   | REV               |
| WITHOUT THE WRITTEN PERMISSION OF<br>MAX-AIR TECHNOLOGY, INC. IS PROHIBITED.                                                                                               | DO NOT SCALE DRAWING                                                                                                                           |                    |        |                | SCALE: 1:1                                 |                                                   |         | SHEET 1 OF 1      |
| 4                                                                                                                                                                          | 3                                                                                                                                              |                    |        | 2              |                                            | I                                                 |         | 1                 |