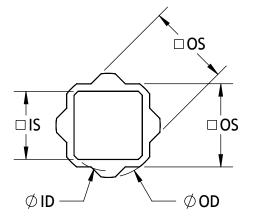

| Part Number     | (ww)SI | (ww)so | (ww)H | ID(mm) | OD(mm) |
|-----------------|--------|--------|-------|--------|--------|
| 11x9 DSQ        | 9      | 11     | 11    | 12     | 13.8   |
| 14x11 DSQ       | 11     | 14     | 17    | 14     | 17.8   |
| 17x11 DSQ SHORT | 11     | 17     | 17    | 14     | 22     |
| 17x14 DSQ SHORT | 14     | 17     | 17    | 18.3   | 22     |
| 17x11 DSQ TALL  | 11     | 17     | 21    | 14     | 22     |
| 17x14 DSQ TALL  | 14     | 17     | 21    | 18.3   | 22     |
| 22x14 DSQ       | 14     | 22     | 27    | 18.3   | 28     |
| 22x17 DSQ       | 17     | 22     | 27    | 22.2   | 28     |
| 27x22 DSQ       | 22     | 27     | 34    | 28.1   | 35.7   |
| 36x27 DSQ       | 27     | 36     | 46    | 36     | 47.7   |