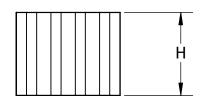

| Part Number     | (ww)SI | (ww)so | (ww)H | ID(mm) | OD(mm) |
|-----------------|--------|--------|-------|--------|--------|
| 11x9 DSQ        | 9      | 11     | 11    | 12     | 13.8   |
| 14x11 DSQ       | 11     | 14     | 17    | 14     | 17.8   |
| 17x11 DSQ SHORT | 11     | 17     | 17    | 14     | 22     |
| 17x14 DSQ SHORT | 14     | 17     | 17    | 18.3   | 22     |
| 17x11 DSQ TALL  | 11     | 17     | 21    | 14     | 22     |
| 17x14 DSQ TALL  | 14     | 17     | 21    | 18.3   | 22     |
| 22x14 DSQ       | 14     | 22     | 27    | 18.3   | 28     |
| 22x17 DSQ       | 17     | 22     | 27    | 22.2   | 28     |
| 27x22 DSQ       | 22     | 27     | 34    | 28.1   | 35.7   |
| 36x27 DSQ       | 27     | 36     | 46    | 36     | 47.7   |