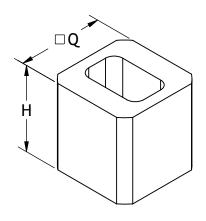

| Part Number       | Q     | Р     | Η     | D     | E     |
|-------------------|-------|-------|-------|-------|-------|
| SSQ-DD-14-375-250 | 0.551 | 0.669 | 0.551 | 0.375 | 0.250 |
| SSQ-DD-14-438-315 | 0.551 | 0.669 | 0.551 | 0.438 | 0.315 |
| SSQ-DD-17-375-250 | 0.669 | 0.866 | 0.669 | 0.375 | 0.250 |
| SSQ-DD-17-438-315 | 0.669 | 0.866 | 0.669 | 0.438 | 0.315 |

Max-Air

751 Hoff Road O'Fallon, MO 63366 Phone: 888-842-9998 Fax: 636-272-4937 max-airtechnology.com

TITLE:

Single-Square to Double-D Adapter

SIZE DWG. NO. REV SSQ-DD\_Adapter
2:1 WEIGHT: SHEET 1 OF 1 SCALE: 2:1