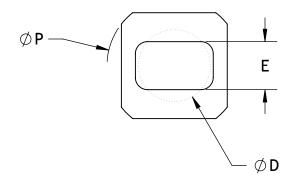

| Part Number       | Q     | Р     | Η     | D     | E     |
|-------------------|-------|-------|-------|-------|-------|
| SSQ-DD-14-375-250 | 0.551 | 0.669 | 0.551 | 0.375 | 0.250 |
| SSQ-DD-14-438-315 | 0.551 | 0.669 | 0.551 | 0.438 | 0.315 |
| SSQ-DD-17-375-250 | 0.669 | 0.866 | 0.669 | 0.375 | 0.250 |
| SSQ-DD-17-438-315 | 0.669 | 0.866 | 0.669 | 0.438 | 0.315 |

Max-Air

751 Hoff Road O'Fallon, MO 63366 Phone: 888-842-9998 Fax: 636-272-4937 max-airtechnology.com

TITLE:

Single-Square to Double-D Adapter

SIZE DWG. NO. REV SSQ-DD\_Adapter
2:1 WEIGHT: SHEET 1 OF 1 SCALE: 2:1